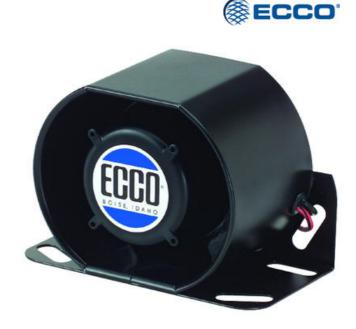

## 800 SERIES

E917N-001

Back-up alarm 800-series Smart Alarm® 12/24V

- Rugged design, steel housing
- 5 volume ranges available
- 12-24V or 12-36V

## PRODUCT DESCRIPTION

The Smart Alarm® from ECCO was the worlds first self-adjusting back-up alarm, constantly measuring ambient noise and adjusting their sound level, creating a volume that is safe without being annoying or contributing to noise pollution. Smart Alarms® eliminate the need for constant manual adjustment and help prevent intentional alarm disconnection. Steel housing and rugged construction for demanding applications. Reverse mounted speaker enhances sound and protects the alarm from dust and moisture ingress. Sealed in epoxy for protection against dust, moisture and vibration.